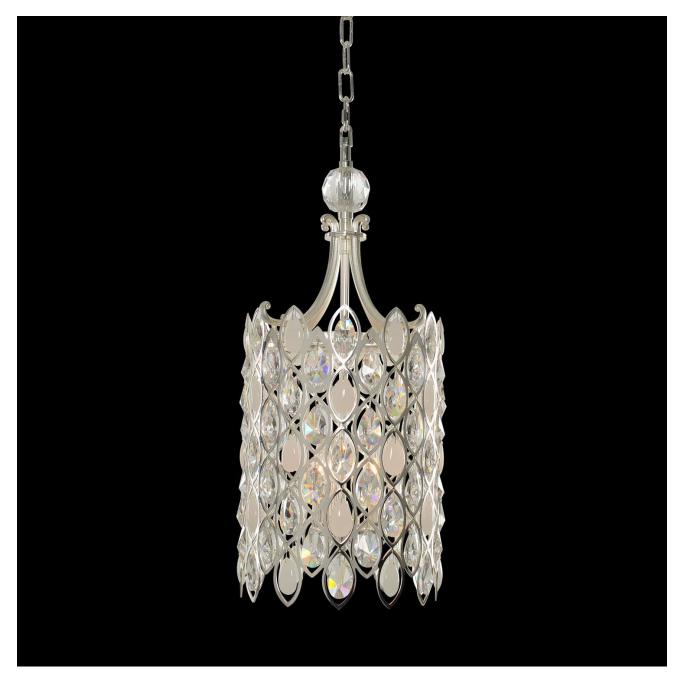

## Prive Small Foyer

028751-017-FR001

## **Specifications**

| Collection        | Prive                      |
|-------------------|----------------------------|
| Design style      | Casual Luxury              |
| Material          | Steel and Cast Brass       |
| Dimensions        | D: 12" H: 26"              |
| Canopy dimensions | W: 5" H: 0.75"             |
| Finish            | Two Tone Silver            |
| Crystal           | Clear Firenze              |
| Suspension type   | Chain                      |
| Suspension length | 4'                         |
| Wire length       | 96"                        |
| Voltage           | 120                        |
| Energy source     | Hardwired                  |
| Wattage           | 60                         |
| Number of bulbs   | 3                          |
| Bulb type         | E12 Candelabra             |
| Bulbs included    | No                         |
| Dimmable          | Yes                        |
| Dimmer type       | Refer to Bulb Manufacturer |
| Location rating   | Indoor                     |
| Safety rating     | UL - ETL                   |
| Upc code          | 0720062283141              |
| Lead time         | 2-4 Business Days          |
| Hanging weight    | 18                         |