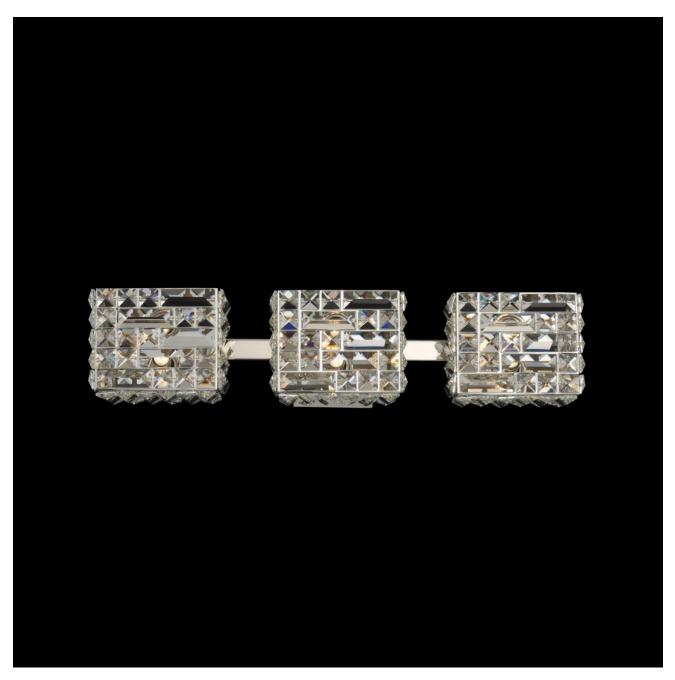

## Marazzi 22? Bath Light

035233-046-FR001

## **Specifications**

| Collection           | Marazzi                                      |
|----------------------|----------------------------------------------|
| Design style         | Modern                                       |
| Material             | Steel   Stainless Steel                      |
| Dimensions           | W: 22" H: 5" E: 6"                           |
| Backplate dimensions | W: 5" H: 1" L: 5"                            |
| Finish               | Polished Nickel                              |
| Crystal              | Clear Firenze                                |
| Wire length          | 6                                            |
| Voltage              | 120                                          |
| Energy source        | Hardwired                                    |
| Wattage              | 3W                                           |
| Number of bulbs      | 3                                            |
| Bulb type            | G9 LED                                       |
| Bulbs included       | Yes                                          |
| Dimmable             | Yes                                          |
| Dimmer type          | Refer to bulb manufacturer for compatibility |
| Location rating      | Indoor                                       |
| Safety rating        | UL - ETL                                     |
| Upc code             | 0720062360323                                |
| Lead time            | 2-4 Business Days                            |
| Hanging weight       | 10                                           |