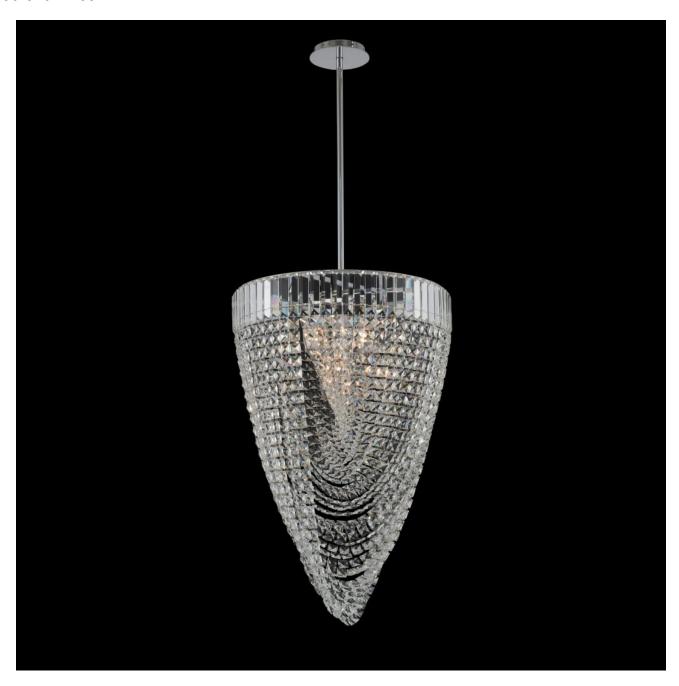

Mira 21? Foyer Light

035350-010-FR001

## **Specifications**

Collection Mira Design style Casual Luxury Material Steel and Crystal D: 21" H: 31" **Dimensions** Canopy dimensions D: 6" H: 1" **Polished Chrome** Finish Crystal Clear Firenze Suspension type Stems Suspension length 42" Suspension notes Includes (2) 6" (2) 12" and (2) 24" Stems Wire length 156 Voltage 120 **Energy source** Hardwired Wattage 60W Number of bulbs 12 E12 Candelabra Bulb type **Bulbs** included No Dimmable Yes Dimmer type Refer to bulb manufacturer for compatibility Location rating Indoor Safety rating UL - ETL Upc code 0720062361917 Lead time 2-4 Business Days Hanging weight 34