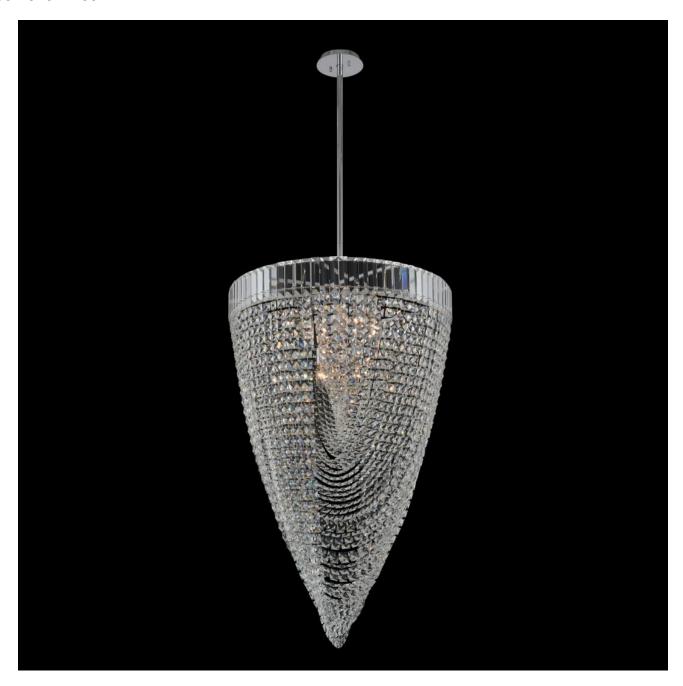

Mira 26? Foyer Light

035351-010-FR001

## **Specifications**

Collection Mira Design style Casual Luxury Material Steel and Crystal D: 26" H: 39" **Dimensions** Canopy dimensions D: 6" H: 1" Finish Polished Chrome Crystal Clear Firenze Suspension type Stems Suspension length 42" Suspension notes Includes (2) 6" (2) 12" and (2) 24" Stems Wire length 156 Voltage 120 **Energy source** Hardwired Wattage 60W Number of bulbs 18 E12 Candelabra Bulb type **Bulbs** included No Dimmable Yes Dimmer type Refer to bulb manufacturer for compatibility Location rating Indoor Safety rating UL - ETL Upc code 0720062361924 Lead time 2-4 Business Days Hanging weight 43